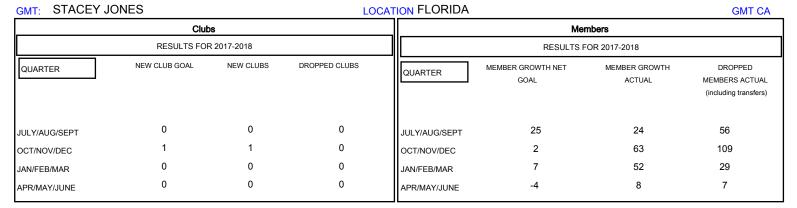

## MONTHLY MEMBERSHIP PROGRESS REPORT

## District 35 N

Results as of: 04/30/2018







| DROPPED CLUBS: 0  DROPPED MEMBERS |          | 27 CLUBS OF 53 ADDED 1 OR MORE<br>NEW MEMBERS | GENDER DISTRIBUTION  MALE 666 (50.76%)  FEMALE 646 (49.24%)  Women Percentage Fiscal Year Goal: 52% |     |
|-----------------------------------|----------|-----------------------------------------------|-----------------------------------------------------------------------------------------------------|-----|
| DECEASED                          | 15       | CLICK HERE FOR CUMULATIVE MEMBERSHIP DATA     | TOTAL FAMILY UNIT MEMBERS                                                                           | 288 |
| CLUB CANCELLED OTHER              | 0<br>186 |                                               | FAMILY MEMBERS PAYING HALF