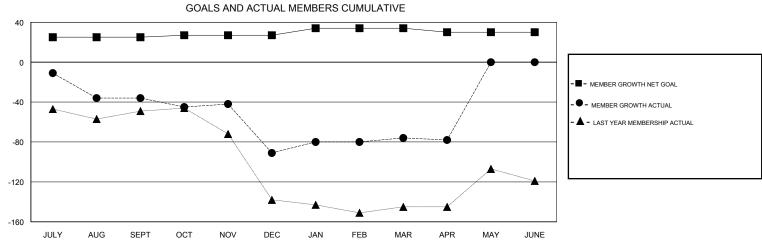

## MONTHLY MEMBERSHIP PROGRESS REPORT

## District 35 N

Results as of: 04/30/2018







| DROPPED CLUBS: 0  DROPPED MEMBERS |          | 27 CLUBS OF 53 ADDED 1 OR MORE<br>NEW MEMBERS | GENDER DISTRIBUTION  MALE 666 (50.76%)  FEMALE 646 (49.24%)  Women Percentage Fiscal Year Goal: 52% |     |
|-----------------------------------|----------|-----------------------------------------------|-----------------------------------------------------------------------------------------------------|-----|
| DECEASED                          | 15       | CLICK HERE FOR CUMULATIVE MEMBERSHIP DATA     | TOTAL FAMILY UNIT MEMBERS                                                                           | 288 |
| CLUB CANCELLED OTHER              | 0<br>186 |                                               | FAMILY MEMBERS PAYING HALF